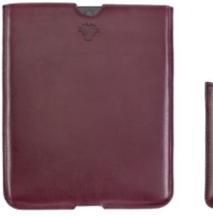

iSlip iPad & iPhone cases from £75

Excursion Washbag – capacious and great looking, lined in waterproof nylon twill from £89

iFolio – padded throughout to take care of your notebook computer and incorporates a special interior pocket for your iPad, Kindle or tablet. £240