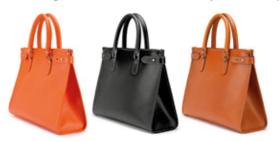

## KIMBOLTON

Our signature work tote, this really popular bag is a small briefcase, a large handbag, but above all, a seriously chic companion.

Available in seven colours, £315