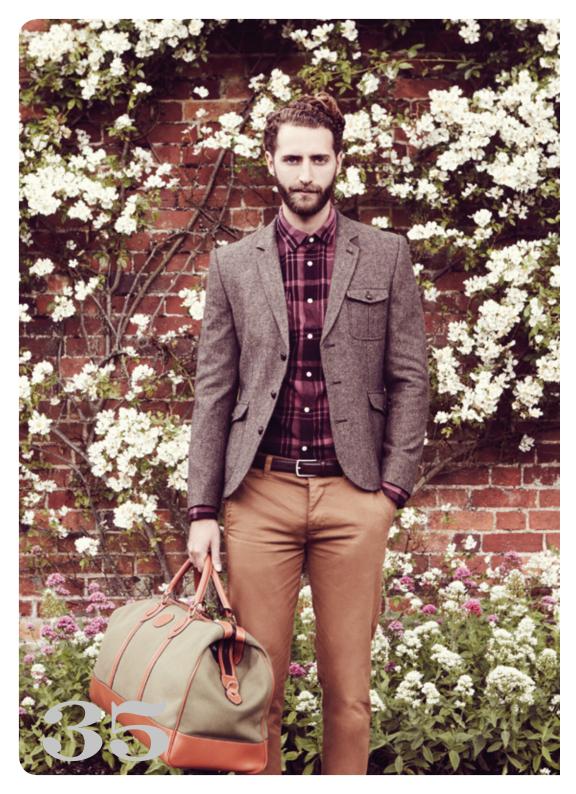

#### The WEEKENDER

Our original and famous travel holdall is the quintessential weekend bag which looks fabulous when new and better with every weekend you use it. The Weekender takes on two very different characters in all leather, or in canvas with leather trim.

In four colours and three sizes from £399

#### The EXPLORER

The Explorer is our multi-purpose, wide-opening holdall. It takes a big load, opens out like a box and folds shut like a parcel.

In all leather or canvas with leather trim, four colours and three sizes, from £230