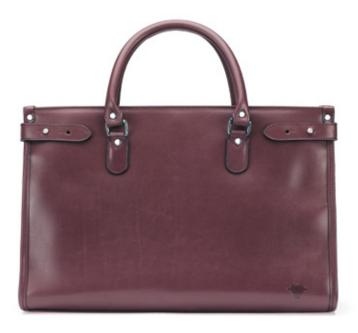

## KIMBOLTON

Our signature work tote, this really popular bag is a small briefcase, a large handbag, but above all, a seriously chic companion.

Available in seven colours, £315