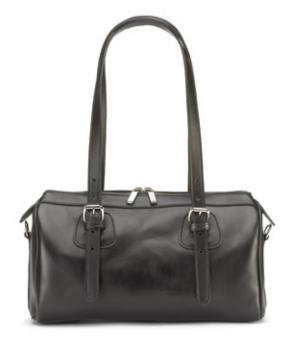

# The QUINTON Retro and modern. Our Quinton is the quintessential ladies' satchel. Just incredibly cute.