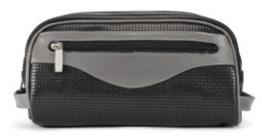

iSlip iPad & iPhone cases from £75

Excursion Washbag – capacious and great looking, lined in waterproof nylon twill from £89

iFolio – padded throughout to take care of your notebook computer and incorporates a special interior pocket for your iPad, Kindle or tablet. £240