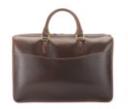

## KIMBOLTON

Our signature work tote, this really popular bag is a small briefcase, a large handbag, but above all, a seriously chic companion.

Available in seven colours, £315