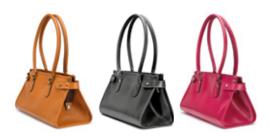

## KIMBOLTON

Our signature work tote, this really popular bag is a small briefcase, a large handbag, but above all, a seriously chic companion.

Available in seven colours, £315