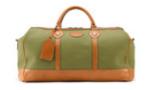

#### The EXPLORER

The Explorer is our multi-purpose, wide-opening holdall. It takes a big load, opens out like a box and folds shut like a parcel.

In all leather or canvas with leather trim, four colours and three sizes, from £230