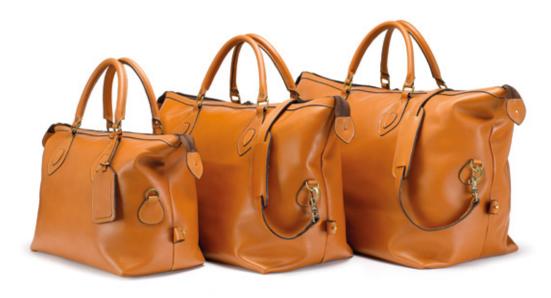

#### The EXPLORER

The Explorer is our multi-purpose, wide-opening holdall. It takes a big load, opens out like a box and folds shut like a parcel.

In all leather or canvas with leather trim, four colours and three sizes, from £230

In four colours and three sizes from £399