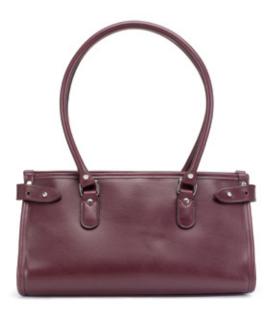

## KIMBOLTON

Our signature work tote, this really popular bag is a small briefcase, a large handbag, but above all, a seriously chic companion.

Available in seven colours, £315