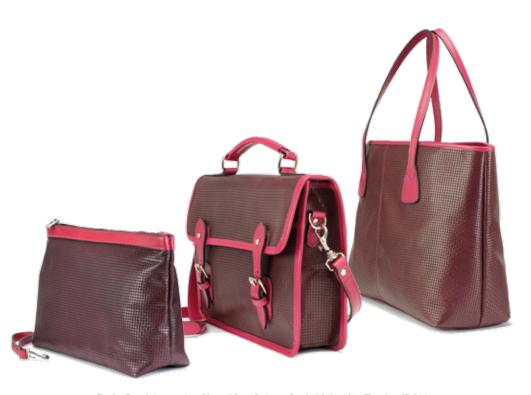

The Kirby Collection showcases our stunning new woven pieces where texture is added to already outstanding leathers. A unique embossing process imparts a deep woven texture to our purple calf leather, which, when trimmed with our delicious bright raspberry full-grain leather, makes this irresistible combination.