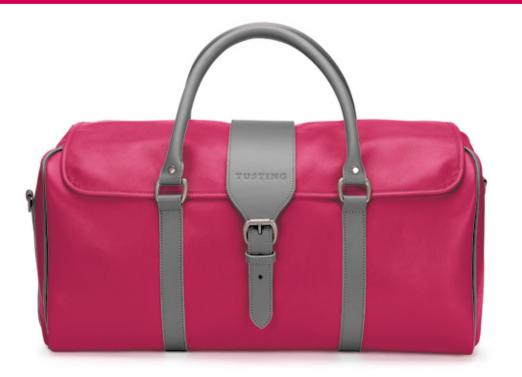

#### The WEEKENDER

Our original and famous travel holdall is the quintessential weekend bag which looks fabulous when new and better with every weekend you use it. The Weekender takes on two very different characters in all leather, or in canvas with leather trim.

In four colours and three sizes from £399

#### The EXPLORER

The Explorer is our multi-purpose, wide-opening holdall. It takes a big load, opens out like a box and folds shut like a parcel.

In all leather or canvas with leather trim, four colours and three sizes, from £230