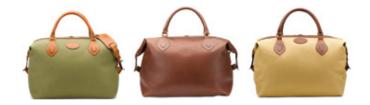

#### The EXPLORER

The Explorer is our multi-purpose, wide-opening holdall. It takes a big load, opens out like a box and folds shut like a parcel.

In all leather or canvas with leather trim, four colours and three sizes, from £230