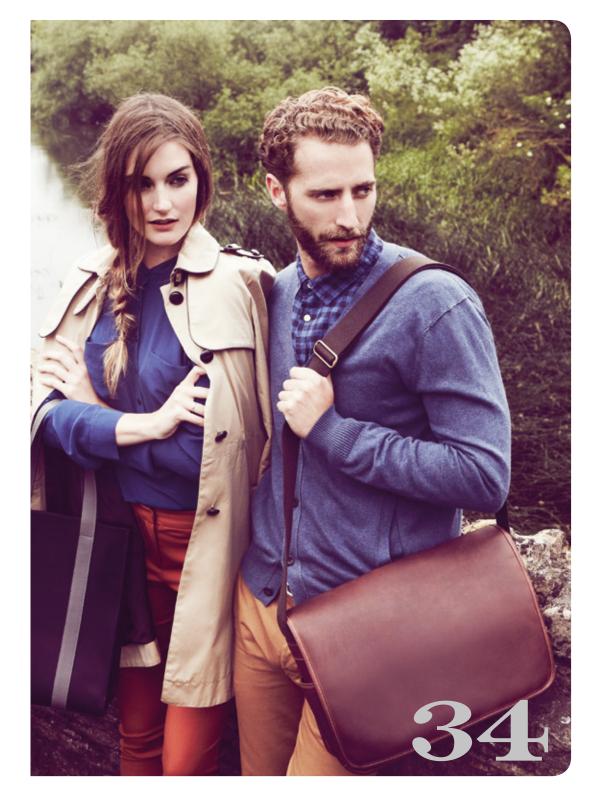

#### The MESSENGER

Contemporary, flexible, workmanlike and comfortable, the Messenger has pared down styling for the ultimate shoulder bag. (It is also the current favourite and round-the-world companion of our William Tusting!)

In three colours and two sizes, Messenger (small) £290, Messenger (large) £330