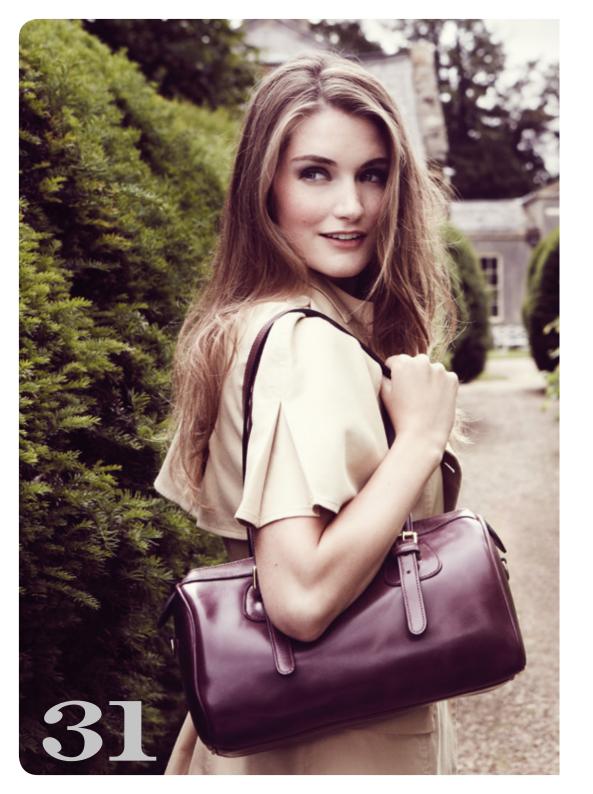

a width, a secure centre (big) laptop compartment and a plethora of other spaces. You don't even need to zip it shut when it's time to go.







Available in three colours, £555



# The QUINTON Retro and modern. Our Quinton is the quintessential ladies' satchel. Just incredibly cute.







#### The CLIPPER

The original country-style satchel, there are some very old Tusting Clippers around the world, still hard at work and very much loved. This bag takes a big load and goes anywhere.







In five colours, £375



#### The ALICE

Everyone's favourite lightweight tote is elegant yet workmanlike. It tidies away your stuff like a true friend and pops on your shoulder to make it easy to carry.



In six lovely smooth and two bright woven leathers, Alice (small) £169, Alice (large) £199







#### ${}^{\mathsf{The}}BEATRIX$

A classic roll-bag shape with adjustable handles. Gorgeous.



Available in four colours, £285



#### The MESSENGER

Contemporary, flexible, workmanlike and comfortable, the Messenger has pared down styling for the ultimate shoulder bag. (It is also the current favourite and round-the-world companion of our William Tusting!)



In three colours and two sizes, Messenger (small) £290, Messenger (large) £330







#### The WEEKENDER

Our original and famous travel holdall is the quintessential weekend bag which looks fabulous when new and better with every weekend you use it. The Weekender takes on two very different characters in all leather, or in canvas with leather trim.







In four colours and three sizes from £399



#### The EXPLORER

The Explo