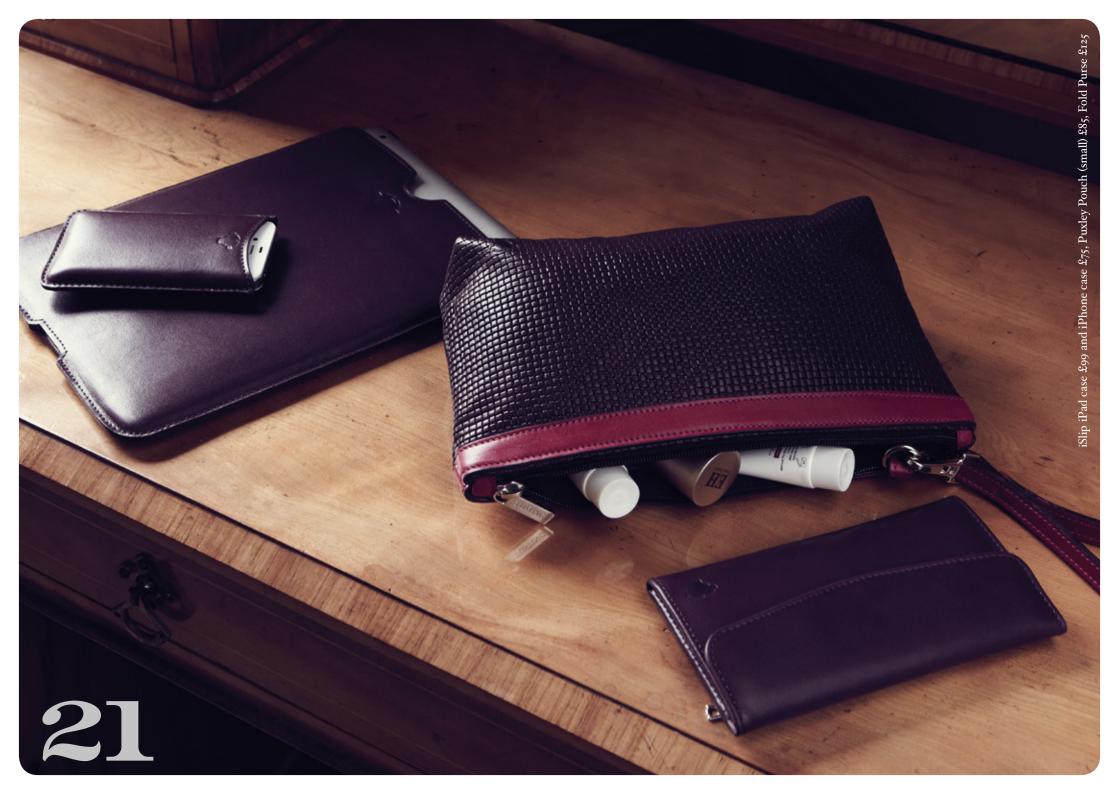

Fold purse – we have a wide range of wallets and purses from £75

Puxley Pouch – super versatile pouch or fashionable clutch with detachable wrist strap – in two sizes from £85

EcoTote - our lovely leather answer to the 'bag for life'. In six colours. £85

iSlip iPad & iPhone cases from £75

Excursion Washbag – capacious and great looking, lined in waterproof nylon twill from £89

iFolio – padded throughout to take care of your notebook computer and incorporates a special interior pocket for your iPad, Kindle or tablet. £240