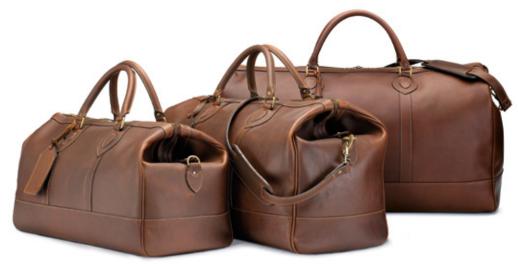

#### The WEEKENDER

Our original and famous travel holdall is the quintessential weekend bag which looks fabulous when new and better with every weekend you use it. The Weekender takes on two very different characters in all leather, or in canvas with leather trim.

In four colours and three sizes from £399

#### The EXPLORER

The Explorer is our multi-purpose, wide-opening holdall. It takes a big load, opens out like a box and folds shut like a parcel.

In all leather or canvas with leather trim, four colours and three sizes, from £230