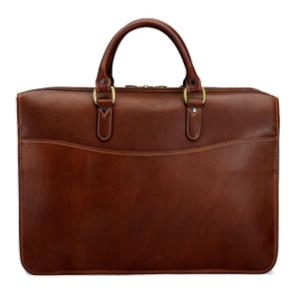

#### The CLIPPER

The original country-style satchel, there are some very old Tusting Clippers around the world, still hard at work and very much loved. This bag takes a big load and goes anywhere.

In five colours, £375