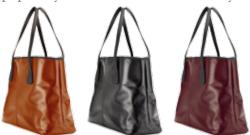

## KIMBOLTON

Our signature work tote, this really popular bag is a small briefcase, a large handbag, but above all, a seriously chic companion.

Available in seven colours, £315