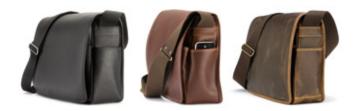

#### The MESSENGER

Contemporary, flexible, workmanlike and comfortable, the Messenger has pared down styling for the ultimate shoulder bag. (It is also the current favourite and round-the-world companion of our William Tusting!)

In three colours and two sizes, Messenger (small) £290, Messenger (large) £330