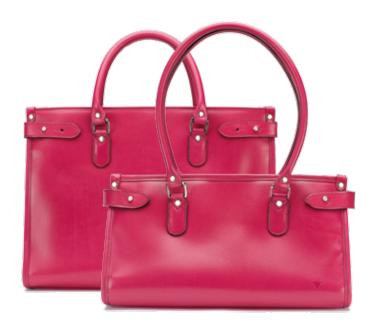

## KIMBOLTON

Our signature work tote, this really popular bag is a small briefcase, a large handbag, but above all, a seriously chic companion.

Available in seven colours, £315

## KIMBOLTON

The baby sister of our iconic Kimbolton Tote, the Mini fits perfectly over your shoulder and hides a capacious interior. A great day-bag.

Available in four colours, £285