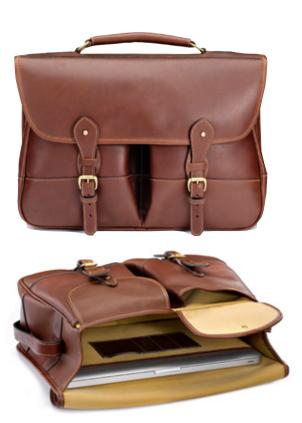

#### The CLIPPER

The original country-style satchel, there are some very old Tusting Clippers around the world, still hard at work and very much loved. This bag takes a big load and goes anywhere.

In five colours, £375