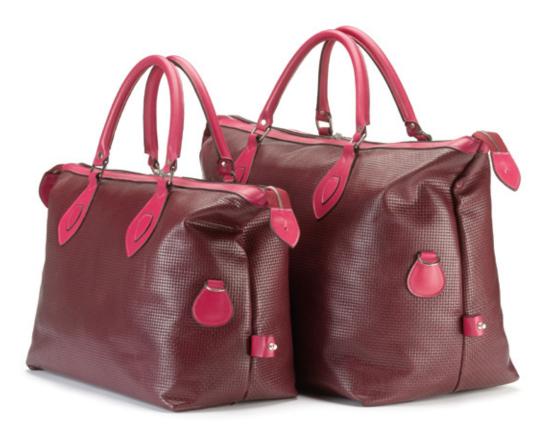

Clipper £375

Weekenders (small £499, medium £599 and large £699)

Wymington £390

Turvey takes its name from our neighbouring village which also provided the stunning backdrop for the photographs in this brochure. Uplifting but very wearable, our deep pink raspberry leather is teamed with a little slate-grey here and there for a cooling accent and touch of formality.