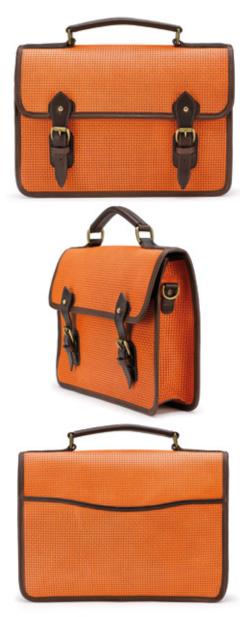

#### The CLIPPER

The original country-style satchel, there are some very old Tusting Clippers around the world, still hard at work and very much loved. This bag takes a big load and goes anywhere.

In five colours, £375