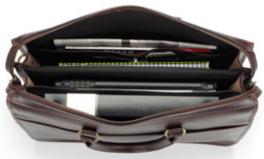

### ${}^{\text{The}}GRAFTON$

This is the big one – extra width, a secure centre (big) laptop compartment and a plethora of other spaces. You don't even need to zip it shut when it's time to go.

Available in three colours, £555