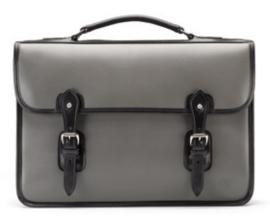

#### The CLIPPER

The original country-style satchel, there are some very old Tusting Clippers around the world, still hard at work and very much loved. This bag takes a big load and goes anywhere.

In five colours, £375