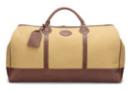

#### The EXPLORER

The Explorer is our multi-purpose, wide-opening holdall. It takes a big load, opens out like a box and folds shut like a parcel.

In all leather or canvas with leather trim, four colours and three sizes, from £230