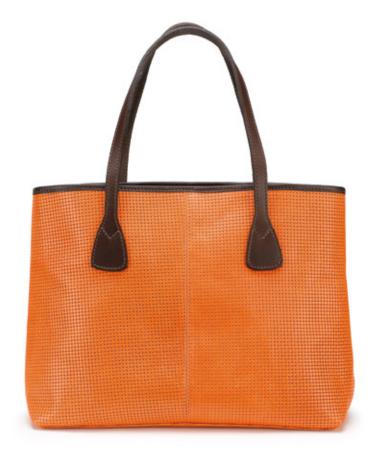

## KIMBOLTON

Our signature work tote, this really popular bag is a small briefcase, a large handbag, but above all, a seriously chic companion.

Available in seven colours, £315