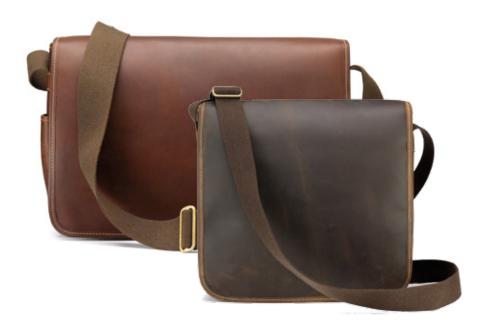

#### The MESSENGER

Contemporary, flexible, workmanlike and comfortable, the Messenger has pared down styling for the ultimate shoulder bag. (It is also the current favourite and round-the-world companion of our William Tusting!)

In three colours and two sizes, Messenger (small) £290, Messenger (large) £330