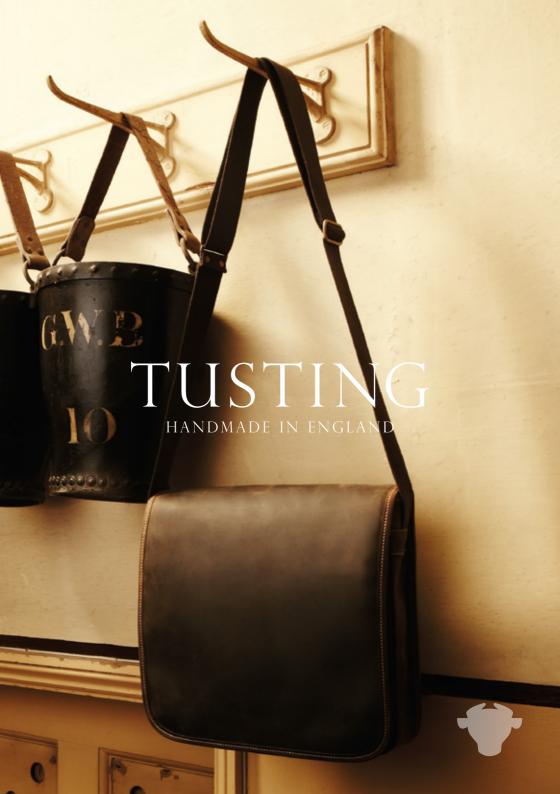

#### The MESSENGER

Contemporary, flexible, workmanlike and comfortable, the Messenger has pared down styling for the ultimate shoulder bag. (It is also the current favourite and round-the-world companion of our William Tusting!)