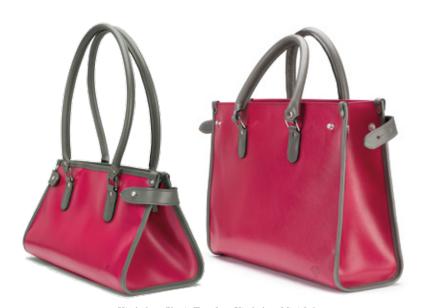

## KIMBOLTON

Our signature work tote, this really popular bag is a small briefcase, a large handbag, but above all, a seriously chic companion.

Available in seven colours, £315

## KIMBOLTON

The baby sister of our iconic Kimbolton Tote, the Mini fits perfectly over your shoulder and hides a capacious interior. A great day-bag.

Available in four colours, £285