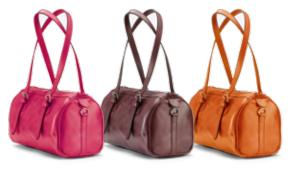

#### The ALICE

Everyone's favourite lightweight tote is elegant yet workmanlike. It tidies away your stuff like a true friend and pops on your shoulder to make it easy to carry.

In six lovely smooth and two bright woven leathers, Alice (small) £169, Alice (large) £199