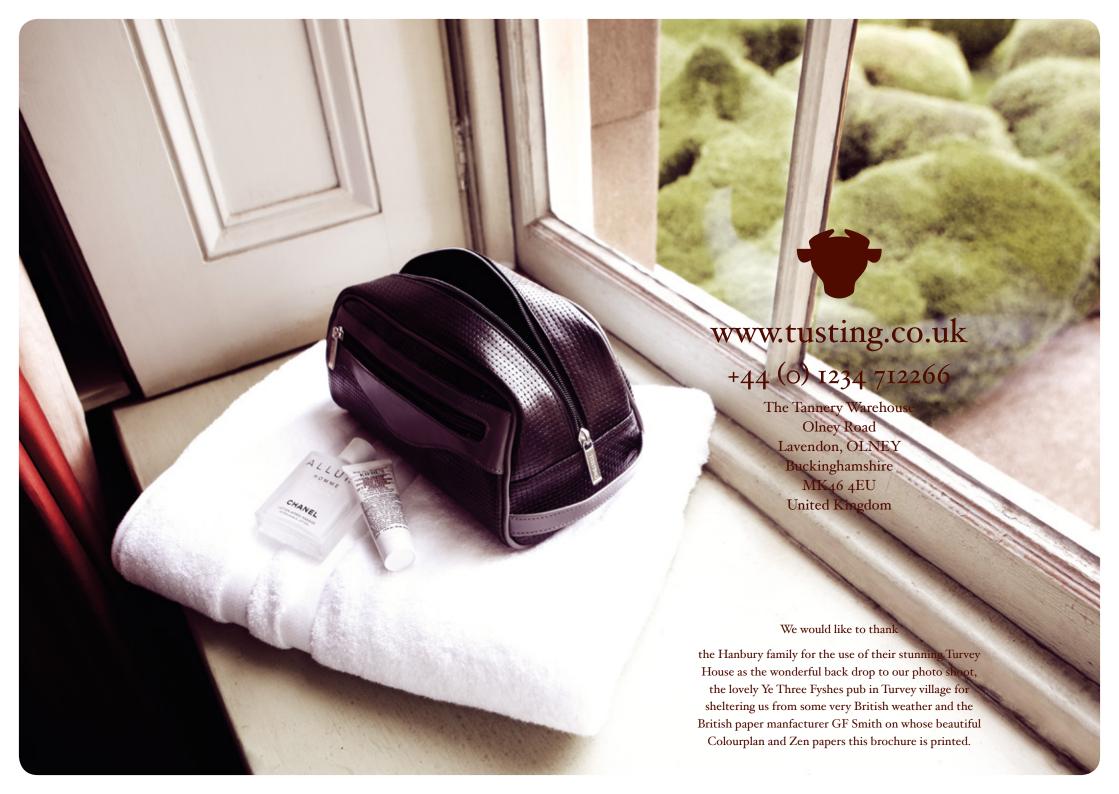

iSlip iPad & iPhone cases from £75

Excursion Washbag – capacious and great looking, lined in waterproof nylon twill from £89

iFolio – padded throughout to take care of your notebook computer and incorporates a special interior pocket for your iPad, Kindle or tablet. £240