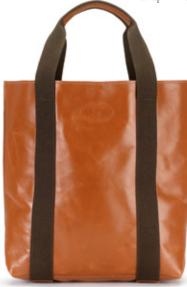

#### The ALICE

Everyone's favourite lightweight tote is elegant yet workmanlike. It tidies away your stuff like a true friend and pops on your shoulder to make it easy to carry.

In six lovely smooth and two bright woven leathers, Alice (small) £169, Alice (large) £199